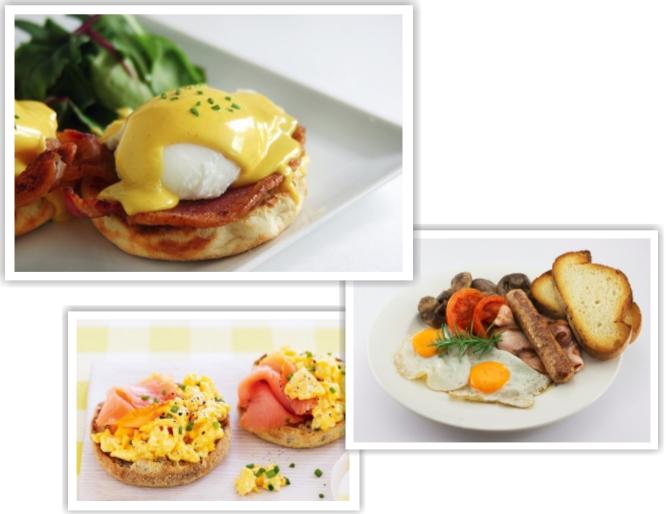

> Hot Breakfast Package \$28.00 per person

Iced water, note pads, pens, mints Screen, whiteboard and flip chart Continuous freshly brewed coffee, selection of teas & herbal infusions Fruit juice Freshly sliced seasonal fruit platter Bakery basket An individual serving of scrambled eggs and bacon on toast with sausages, tomatoes, hash browns and sautéed mushrooms