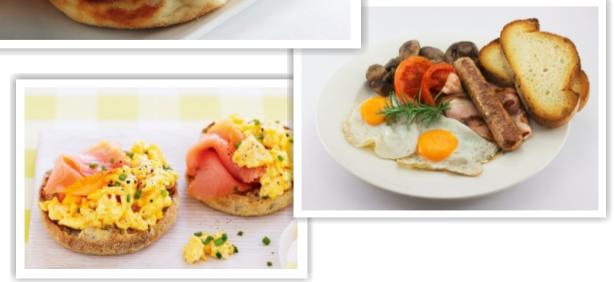

> Hot Breakfast Package \$28.00 per person

Iced water, note pads, pens, mints Screen, whiteboard and flip chart Continuous freshly brewed coffee, selection of teas & herbal infusions Fruit juice Freshly sliced seasonal fruit platter Bakery basket An individual serving of scrambled eggs and bacon on toast with sausages, tomatoes, hash browns and sautéed mushrooms